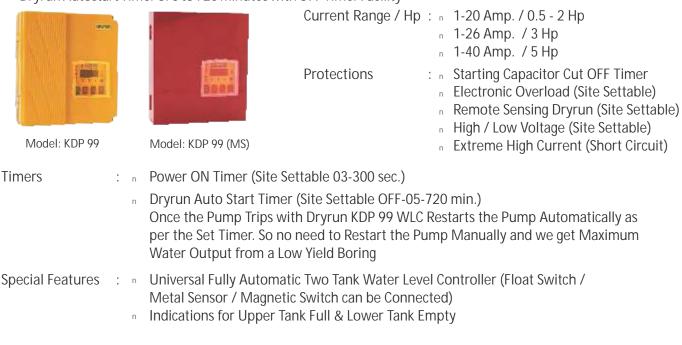

## SUBMERSIBLE AUTOMATION

 Digital Starter Panel for Submersible Pumps with Fully Automatic Two Tank Water Level Controller & build-in Dryrun Autostart Timer of 5 to 720 minutes with OFF Timer Facility